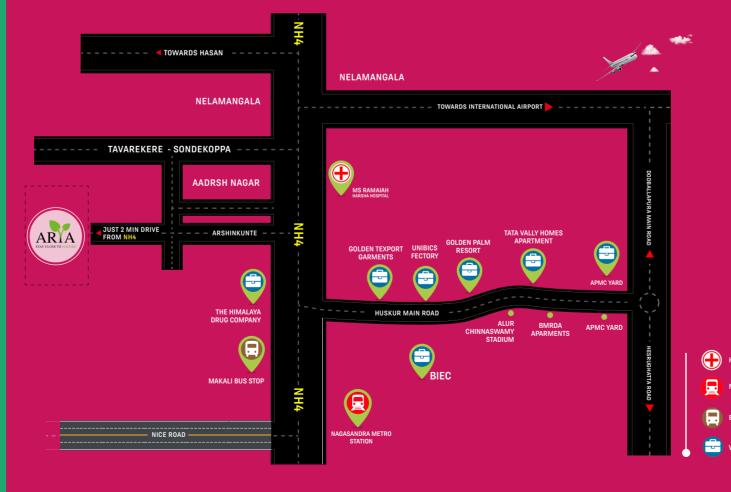

## Location

Excellent connectivity to North Bengaluru and close to best Education & Shopping Hubs.

#### Near by World Clas Companis

- VCNR technology private limited
- BPRL Pharmaceutical company
- ABB | UB factory | Godrej wear house
- Kemwell private limited
- Himalya drugs | LG wear house
- Writepicts solutions | Parle-G factory
- Wintac limited | Dairy milk chocolate factory
- Hampson Industries Private Limited

#### **Close to Renowned Education**

- SCHOOLS Josco Institution
  - Harsha Intl School
  - Emerald Intl School
  - Kanva Public School Bharuka Eng School
  - NMH Global School SM Rank Intl School
- COLLEGES Navkis College

  - DRSMCE College
- MES Public School Harward Intl School
- Vagdevi Vilasa School

- Ambika Medi College
- PNS Institute of Tec St. Clart College • Narayana Res College • CV Gurukula College...

#### Health Hubs at hand

• Saptagiri Hospital

• Smt. Jaydevi Hospital

TEMPLE

Shivagange temple

• Chikka Madurai temple

• Chranjeevi Nursing Home

- Usha Hospital
- JP Hospital
- VP Magnus Hospital Care Asia Hospital
- Mathrusree Hospital
- M.S. Ramaiah Hospital • Sharadha Hospital

### Entertainment Hubs

- Golden palms resort
- Haluru Chinnaswamy
- cricket stadium
- kanva resorts
- Royal holiday hotel
- Aadya resorts
- BIEC (Bangalore international exhibition centre)