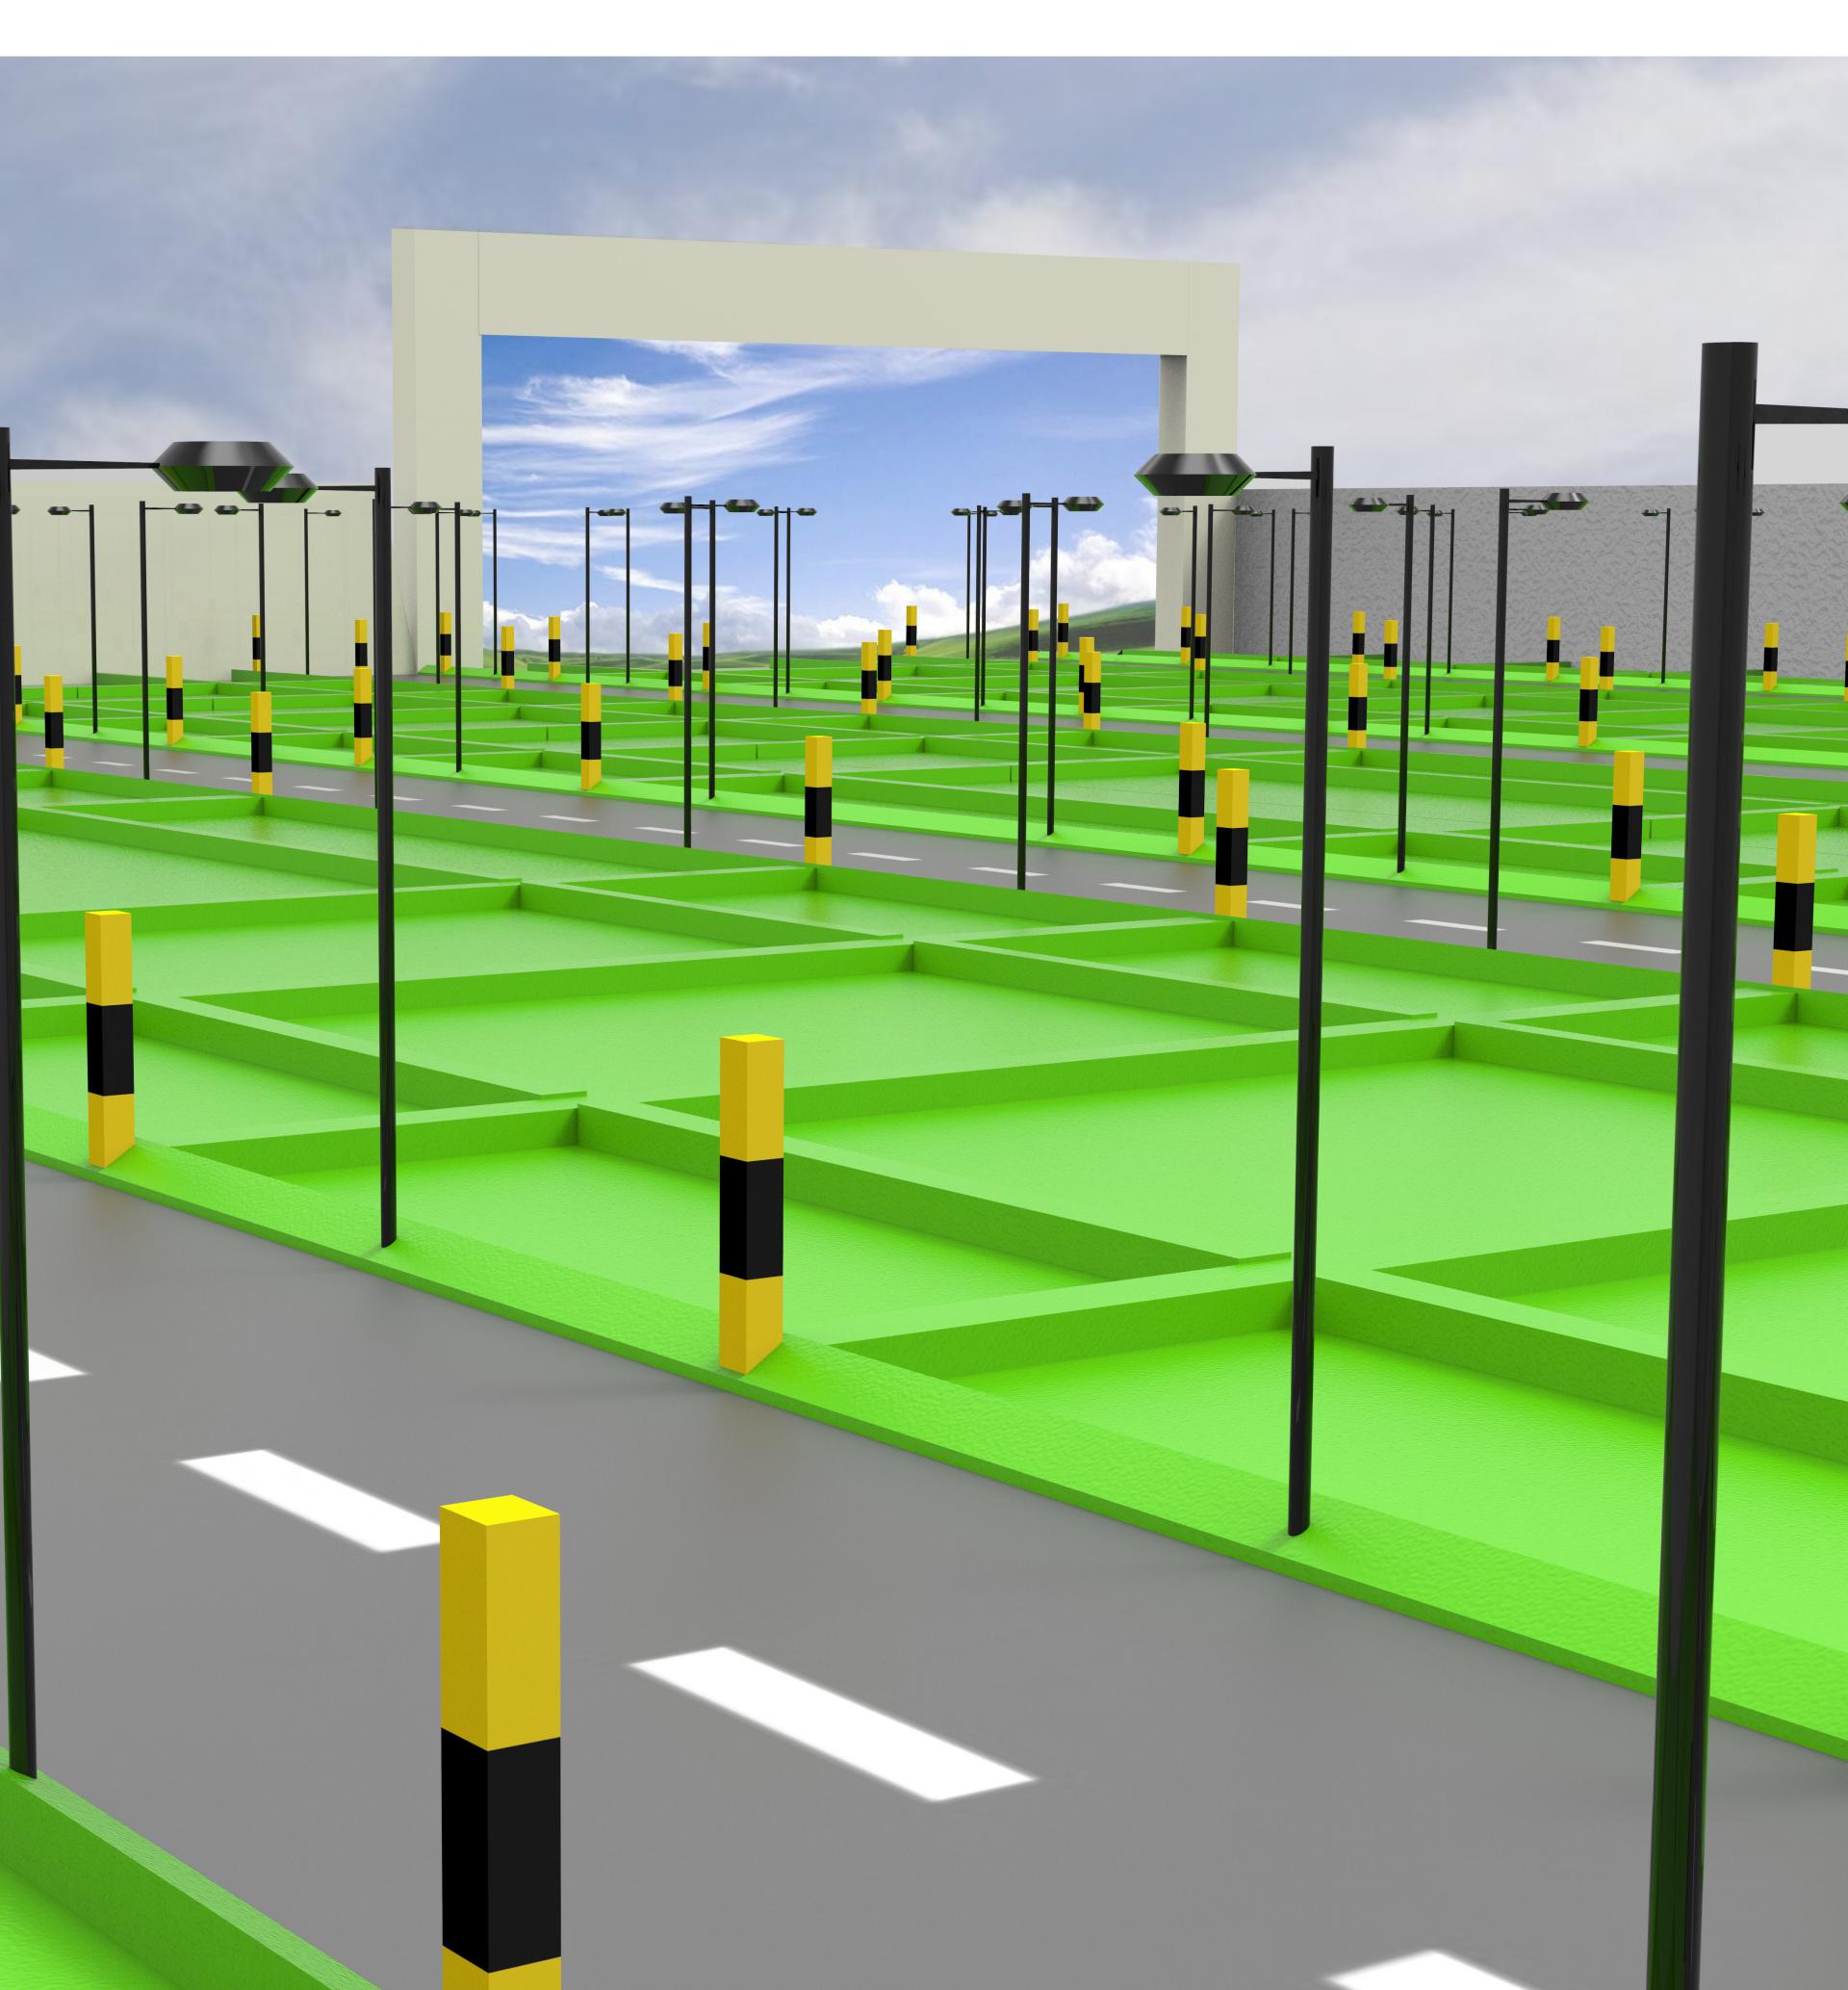

#### Actual Images

30 ft Wide Road

**Work on Progress** 

**60 ft Wide Road** 

40 ft Wide Road

**Project Image** 

## A Magnificent Entrance from 80<sup>ft</sup>Road

with an asphalted 60ft, 40ft & 30ft wide roads, paved pedestrain paths with trees/shrubs on both sides.

#### Infrastructure & Amenities

40FT & 30FT ROAD

SANITARY

ELECTRICITY

INDIVIDUAL WATER

**CONNECTIONS** 

OVERHEAD WATER TANK

DRAINAGE