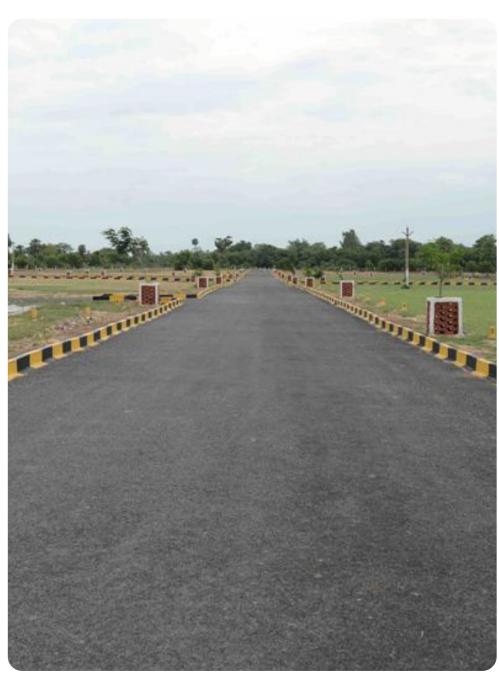

#### Actual Images

30 ft Wide Road

**Work on Progress** 

**60 ft Wide Road** 

40 ft Wide Road

**Project Image** 

## A Magnificent Entrance from 80<sup>ft</sup>Road

with an asphalted 60ft, 40ft & 30ft wide roads, paved pedestrain paths with trees/shrubs on both sides.