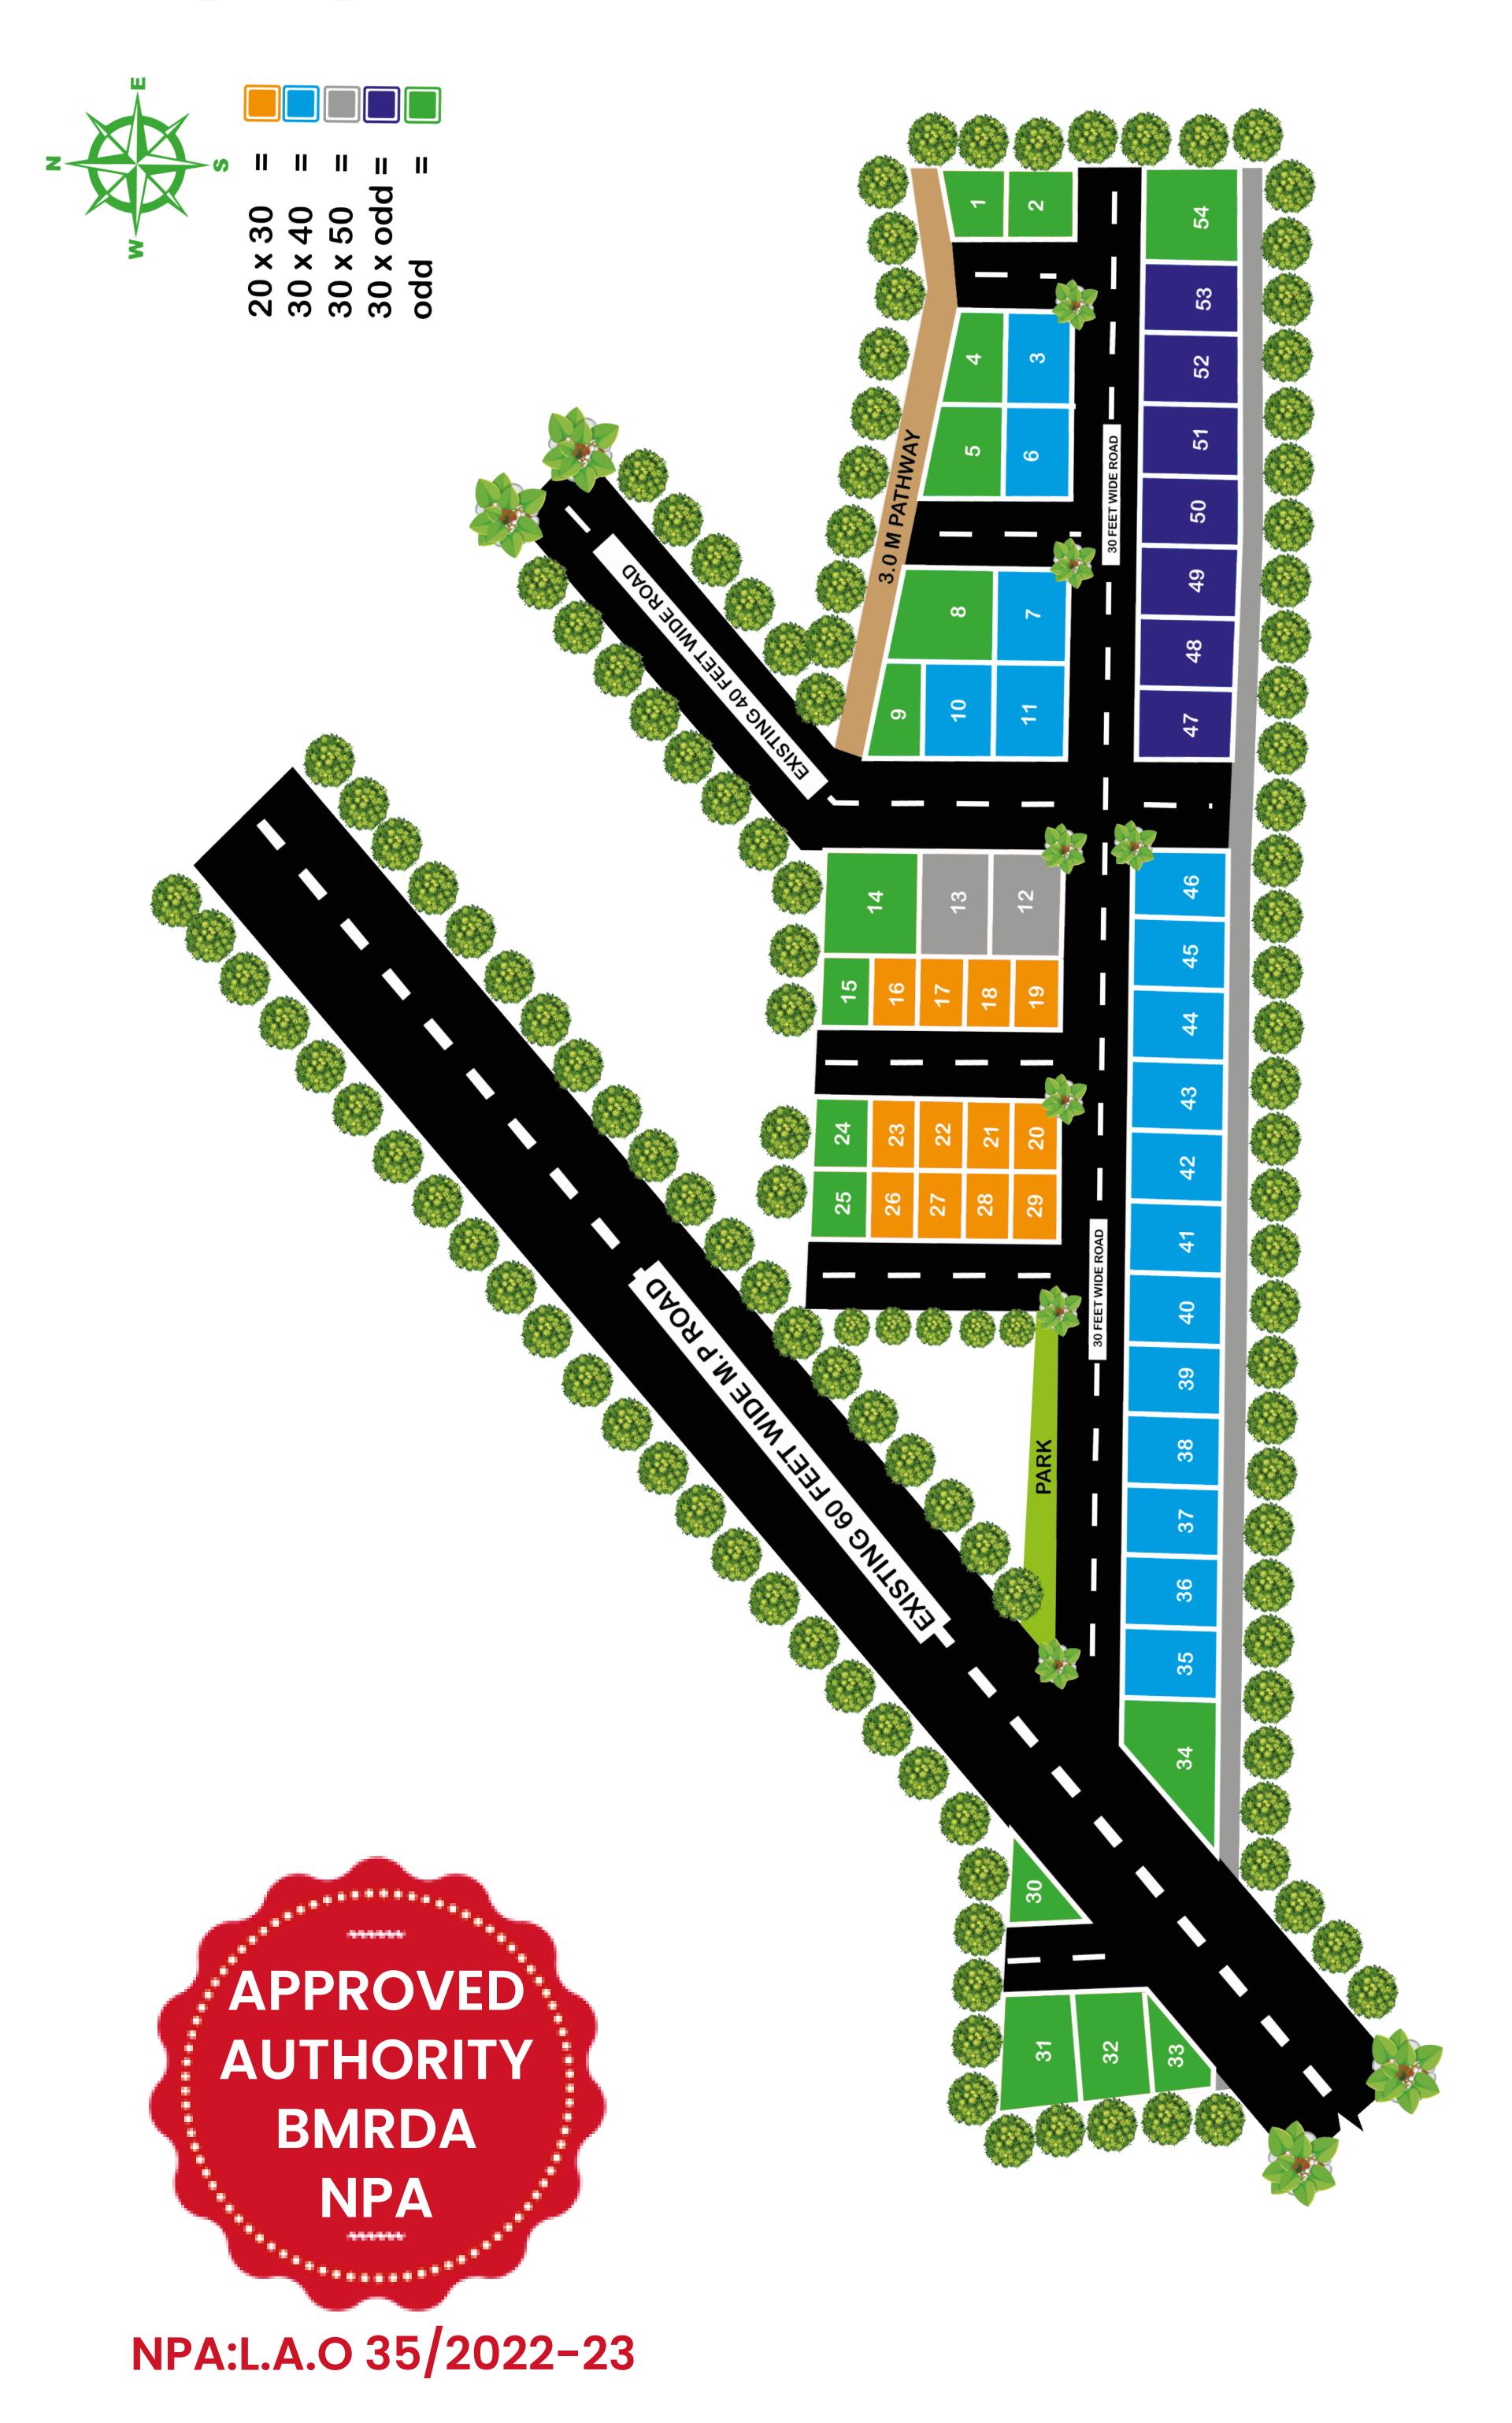

ngalore localities can dream of. The growing suburb of Bangalore will soon have a direct connectivity to Airport.

## Why You Should Invest In Rajarshi Brundavan?

#### An Eco - Friendly

Project with self - sustaining features.

## A Magnificent Entrance from 80<sup>ft</sup>Road

with an asphalted 60ft, 40ft & 30ft wide roads, paved pedestrain paths with trees/shrubs on both sides.

## A Premium Development with Vaastu Compliance

and other facilities like electricity line, water connection, sewage connection, and much more...



#### Infrastructure & Amenities



40FT & 30FT ROAD



SANITARY



ELECTRICITY



INDIVIDUAL WATER

**CONNECTIONS** 



OVERHEAD WATER TANK



DRAINAGE



STREET LIGHTS

LAND SCAPED

GARDEN







PARK

#### Your Choice?

## BMRDA (NPA) APPROVED A - KATHA PLOTS



### Social Infrastructure

## Hospital

Harsha Hospital
VP Magnus Hospital
JP Hospital
Aasare Hospital
Sri Sai Hospital
Sri Rav's Somashekar Hospital
Usha Hospital

#### Industries

Access Warehousing Pvt. Itd ACPL Delivering Progress Sinening Electric (India) PVT LTD Unibic Foods Inda PVT LTD Nippon Paints

#### Hotels & Restaurants

The Golden Palms Hotel
The Aqua Bar
Indulge By House Of Commons
Just Maath Maathalli

## Schools & Colleges

Orchids The International School
Harsha International Public School
Narayana Residential PU College
BGS World school
Guntur Oxford Elite Techno School
Adichunchanagiri Ayurvedic Medical College & Hospital
Hoysala Pu College
Hita Education Institutions
Navkis college





Having established it self as a reputed brand over the last 12 years, today offe